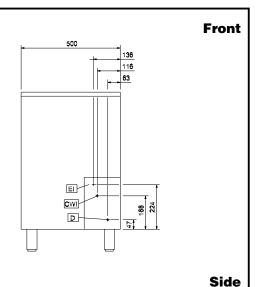

## Ice Cuber 44kg/24h with 16kg bin Ice maker, air-cooled with drain pump

0.00

Top

**CWI1** = Cold Water inlet 1

(cleaning) **D** = Drain

El = Electrical inlet (power)

**Electric** 

Supply voltage:

**730274 (IC44B16G)** 220-240 V/1 ph/50 Hz

Electrical power max.: 0.34 kW

**Capacity:** 

Bin capacity: 16 kg

**Key Information:** 

External dimensions, Width: 500 mm
External dimensions, Depth: 580 mm
External dimensions, Height: 690 mm
Net weight: 52 kg
Output: 40 kg/day