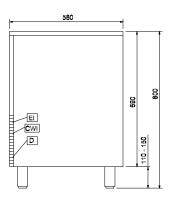

## Ice Cuber 44kg/24h with 16kg bin Ice maker, air-cooled with drain pump

0.00

Top

**CWI1** = Cold Water inlet 1

(cleaning) **D** = Drain

El = Electrical inlet (power)

**Electric** 

Supply voltage:

**730274 (IC44B16G)** 220-240 V/1 ph/50 Hz

Electrical power max.: 0.34 kW

**Capacity:** 

Bin capacity: 16 kg

**Key Information:** 

External dimensions, Width: 500 mm
External dimensions, Depth: 580 mm
External dimensions, Height: 690 mm
Net weight: 52 kg
Output: 40 kg/day