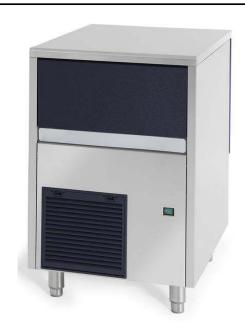

### Ice Cuber 44kg/24h with 16kg bin Ice maker, air-cooled with drain pump

| ITEM #  |  |  |
|---------|--|--|
| MODEL # |  |  |
| NAME #  |  |  |
|         |  |  |
| SIS #   |  |  |
| AIA #   |  |  |

730274 (IC44B16G)

Ice maker, cube, 44kg/24h, 16kg ice collection, bin included, drain pump, aircooled (ice cube: 18gr) (R452a)

#### Item No.

Plastic flap on the front, top and sides in 304 AISI stainless steel. The ice-making method (spray layering) guarantees compact, hygienically pure ice cubes that are resistant to melting. The metal sprayers are easy to take away, permit a simple flowing and prevent limestone formation. R404a refrigerant. Container capacity Kg: 16.